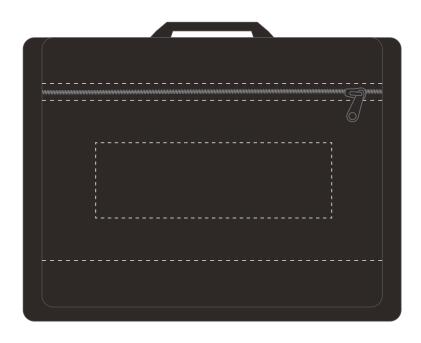

## ARTWORK SCALE 25%

Product Image for visualisation - colours may vary

## The dashed line is to demonstrate print area and will not appear on your printed item

| ARTWORK SCALE 100%  Max print area: 250mm x 80mm |
|--------------------------------------------------|
| ,                                                |
|                                                  |
|                                                  |
|                                                  |
|                                                  |
|                                                  |
|                                                  |
|                                                  |
|                                                  |
|                                                  |
|                                                  |
|                                                  |